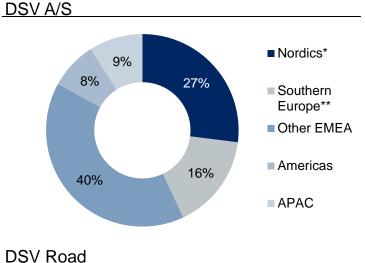

## **Geographic Exposure by Revenue (2014)**

\*Nordics include: Denmark, Sweden, Norway and Finland

\*\* Southern Europe include: France, Spain, Portugal, Italy and Greece