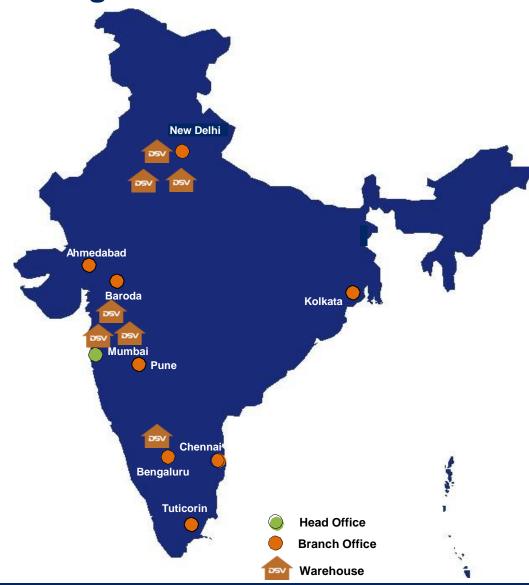

## **General DSV India facts and figures**

### Offices:

- Mumbai (HQ)
- Delhi
- Ahmedabad
- Baroda
- Pune
- Kolkata
- Bengaluru
- Chennai
- Tuticorin

### **Own warehouses:**

- BLR 53,000 sq.ft.
- BOM 14,500 sq.ft
- DEL 10,000 sq.ft

### FTWZ:

- DEL 1500 sqft. (60 pallets)
- BOM 6250 sqft. (250 pallets)