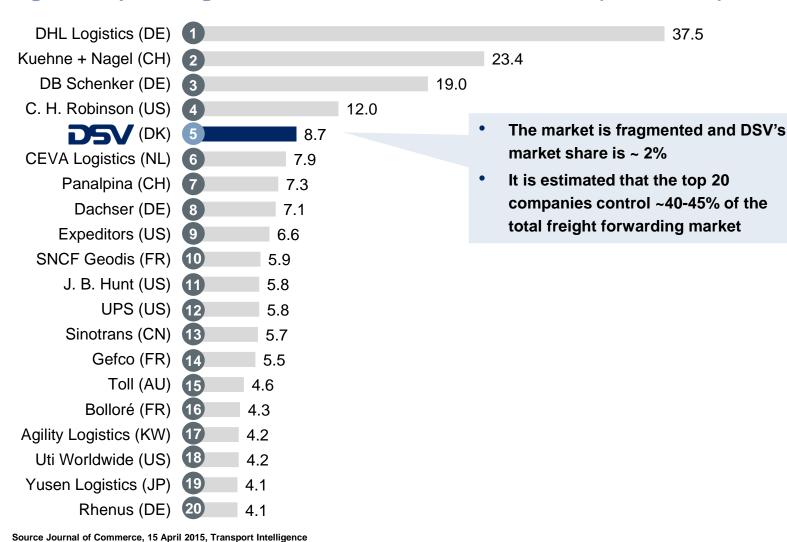

## A fragmented industry

- global top 20 freight forwarders based on 2014 revenue (billion USD)