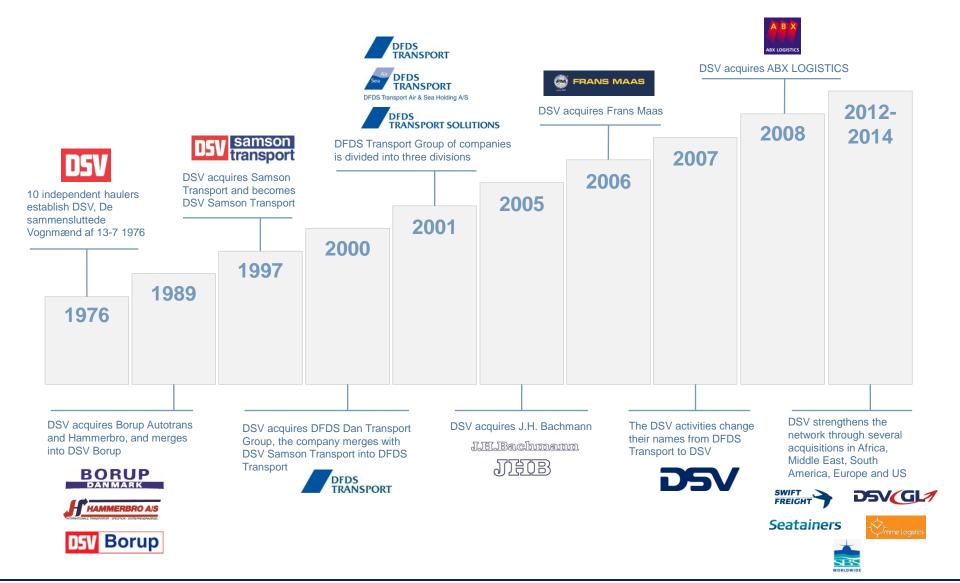

ania Russia Serbia Luxembourg **Singapore** Slovakia Slovenia Netherlands South Africa **New Zealand** Spain Sweden Switzerland Taiwan Tanzania

Thailand
Togo
Turkey
Uganda
Ukraine
United Arab
Emirates
United Kingdom
USA
Vietnam
Zambia







DSV countries

## The Divisions – facts and figures



- Strong global network
- More than 830,000 TEUs of seafreight annually
- More than 280,000 tons of airfreight annually

- More than 200 road-freight terminals in Europe
- More than 17,000 trucks on the road every day
- Handles more than 20 million consignments annually

- · Warehousing and supply chain management
- Strong presence in Europe and global service offerings in cooperation with Road and Air & Sea
- 2,300,000 m2 of warehousing facilities



## Milestones – creation of a global network





## A fragmented industry

- global top 20 freight forwarders based on 2014 revenue (billion USD)





## **Financial highlights**

### Operational profit by division (FY 2014)



### Revenue in million EUR



### Gross profit in million EUR



### Operational profit in million EUR





## **Geographic Exposure by Revenue (2014)**









\*Nordics include: Denmark, Sweden, Norway and Finland

\*\* Southern Europe include: France, Spain, Portugal, Italy and Greece



## **General DSV India facts and figures**

### Established in 2006

### 2014 Annual turnover

\$50 million

### **DSV India 2014 statistics**

White collar employees: 230

### Offices:

- Mumbai (HQ)
- Delhi
- Ahmedabad
- Baroda
- Pune
- Kolkata
- Bengaluru
- Chennai
- Tuticorin

### **Own warehouses:**

- BLR 53,000 sq.f