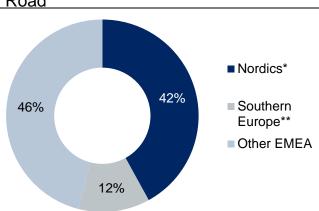

## **Geographic Exposure by Revenue (2014)**

\*Nordics include: Denmark, Sweden, Norway and Finland

\*\* Southern Europe include: France, Spain, Portugal, Italy and Greece