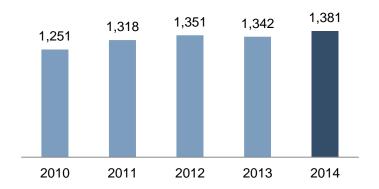

countries

## The Divisions – facts and figures



- Strong global network
- More than 830,000 TEUs of seafreight annually
- More than 280,000 tons of airfreight annually

- More than 200 road-freight terminals in Europe
- More than 17,000 trucks on the road every day
- Handles more than 20 million consignments annually

- · Warehousing and supply chain management
- Strong presence in Europe and global service offerings in cooperation with Road and Air & Sea
- 2,300,000 m2 of warehousing facilities



## Milestones – creation of a global network





## A fragmented industry

- global top 20 freight forwarders based on 2014 revenue (billion USD)





## **Financial highlights**

### Operational profit by division (FY 2014)



### Revenue in million EUR



### Gross profit in million EUR



### Operational profit in million EUR





## **Geographic Exposure by Revenue (2014)**









\*Nordics include: Denmark, Sweden, Norway and Finland

\*\* Southern Europe include: France, Spain, Portugal, Italy and Greece



## **General DSV India facts and figures**

### Established in 2006

### 2014 Annual turnover

\$50 million

### **DSV India 2014 statistics**

White collar employees: 230

### Offices:

- Mumbai (HQ)
- Delhi
- Ahmedabad
- Baroda
- Pune
- Kolkata
- Bengaluru
- Chennai
- Tuticorin

### **Own warehouses:**

- BLR 53,000 sq.ft.
- BOM 14,500 sq.ft
- DEL 10,000 sq.ft

### FTWZ:

- DEL 1500 sqft. (60 pallets)
- BOM 6250 sqft. (250 pallets)





### **DSV** air & sea services

#### **AIR FREIGHT**

### 1. Fast and flexible air freight

- Daily departures to all major air