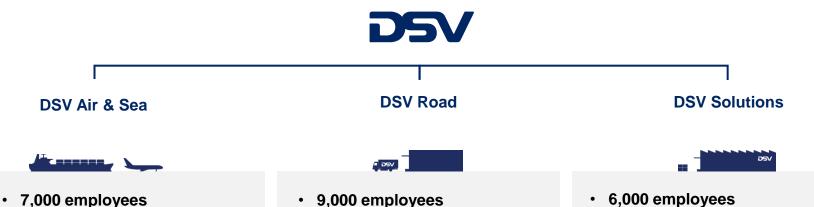

#### One company - three divisions

- Air & Sea global network
- Road complete road-freight network in Europe
- Solutions contract logistics services

## The Divisions – facts and figures

- Strong global network
- More than 830,000 TEUs of seafreight annually
- More than 280,000 tons of airfreight annually

- More than 200 road-freight terminals in Europe
- More than 17,000 trucks on the road every day
- Handles more than 20 million consignments annually

- · Warehousing and supply chain management
- Strong presence in Europe and global service offerings in cooperation with Road and Air & Sea
- 2,300,000 m2 of warehousing facilities