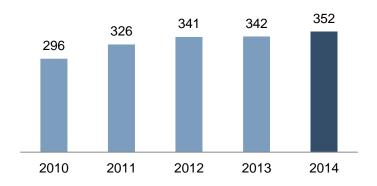

figures



- Strong global network
- More than 830,000 TEUs of seafreight annually
- More than 280,000 tons of airfreight annually

- More than 200 road-freight terminals in Europe
- More than 17,000 trucks on the road every day
- Handles more than 20 million consignments annually

- · Warehousing and supply chain management
- Strong presence in Europe and global service offerings in cooperation with Road and Air & Sea
- 2,300,000 m2 of warehousing facilities



## Milestones – creation of a global network





## A fragmented industry

- global top 20 freight forwarders based on 2014 revenue (billion USD)





## **Financial highlights**

### Operational profit by division (FY 2014)



### Revenue in million EUR



### Gross profit in million EUR



### Operational profit in million EUR





## **Geographic Exposure by Revenue (2014)**









\*Nordics include: Denmark, Sweden, Norway and Finland

\*\* Southern Europe include: France, Spain, Portugal, Italy and Greece



## **General DSV India facts and figures**

### Established in 2006

### 2014 Annual turnover

\$50 million

### **DSV India 2014 statistics**

White collar employees: 230

### Offices:

- Mumbai (HQ)
- Delhi
- Ahmedabad
- Baroda
- Pune
- Kolkata
- Bengaluru
- Chennai
- Tuticorin

### **Own warehouses:**

- BLR 53,000 sq.ft.
- BOM 14,500 sq.ft
- DEL 10,000 sq.ft

### FTWZ:

- DEL 1500 sqft. (60 pallets)
- BOM 6250 sqft. (250 pallets)





### **DSV** air & sea services

#### **AIR FREIGHT**

### 1. Fast and flexible air freight

- Daily departures to all major airports in the world
- Both fixed schedules