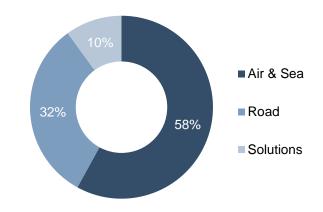

#### One company - three divisions

- Air & Sea global network
- Road complete road-freight network in Europe
- Solutions contract logistics services

## The Divisions – facts and figures

- Strong global network
- More than 830,000 TEUs of seafreight annually
- More than 280,000 tons of airfreight annually

- More than 200 road-freight terminals in Europe
- More than 17,000 trucks on the road every day
- Handles more than 20 million consignments annually

- · Warehousing and supply chain management
- Strong presence in Europe and global service offerings in cooperation with Road and Air & Sea
- 2,300,000 m2 of warehousing facilities