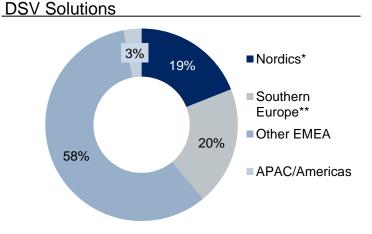

## **Geographic Exposure by Revenue (2014)**

\*Nordics include: Denmark, Sweden, Norway and Finland

\*\* Southern Europe include: France, Spain, Portugal, Italy and Greece