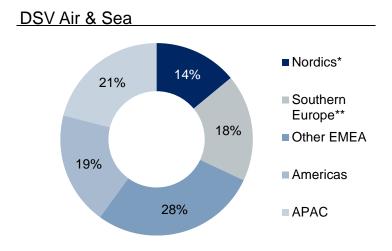

## **Geographic Exposure by Revenue (2014)**

\*Nordics include: Denmark, Sweden, Norway and Finland

\*\* Southern Europe include: France, Spain, Portugal, Italy and Greece