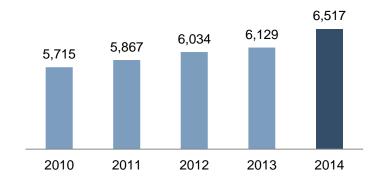

ngdom
USA
Vietnam
Zambia







DSV countries

## The Divisions – facts and figures



- Strong global network
- More than 830,000 TEUs of seafreight annually
- More than 280,000 tons of airfreight annually

- More than 200 road-freight terminals in Europe
- More than 17,000 trucks on the road every day
- Handles more than 20 million consignments annually

- · Warehousing and supply chain management
- Strong presence in Europe and global service offerings in cooperation with Road and Air & Sea
- 2,300,000 m2 of warehousing facilities



## Milestones – creation of a global network





## A fragmented industry

- global top 20 freight forwarders based on 2014 revenue (billion USD)





## **Financial highlights**

### Operational profit by division (FY 2014)



### Revenue in million EUR



### Gross profit in million EUR



### Operational profit in million EUR





## **Geographic Exposure by Revenue (2014)**









\*Nordics include: Denmark, Sweden, Norway and Finland

\*\* Southern Europe include: France, Spain, Portugal, Italy and Greece



## **General DSV India facts and figures**

### Established in 2006

### 2014 Annual turnover

\$50 million

### **DSV India 2014 statistics**

White collar employees: 230

### Offices:

- Mumbai (HQ)
- Delhi
- Ahmedabad
- Baroda
- Pune
- Kolkata
- Bengaluru
- Chennai
- Tuticorin

### **Own warehouses:**

- BLR 53,000 sq.ft.
- BOM 14,500 sq.ft
- DEL 10,000 sq.ft

### FTWZ:

- DEL 1500 sqft. (60 pallets)
- BOM 6250 sqft. (250 pallets)





### **DSV** air & sea services

#### **AIR FREIGHT**

### 1. Fast and flexible air freight